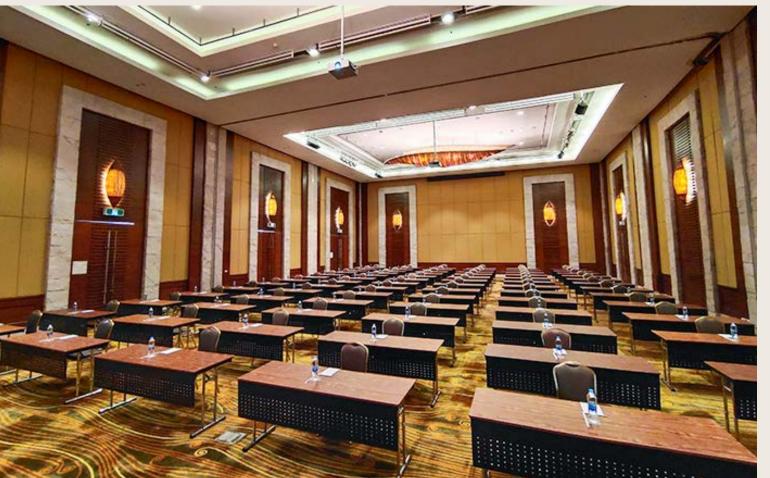

# The Chandelier

Our perfect venues, comprising a total of 4,800 square meters and including the new addition, The Chandelier, with sparkling chandeliers to set the perfect stage for every occasion.

## Grand Ballroom

This versatile, 525 square meters ballroom has ceiling height of 7.3 m, can be divided into 2 separate spaces and accommodates up to 500 guests for a cocktail reception or up to 400 guests theater-style.

#### Room Dimensions and Seating Capacity

|                   | DIM. (L X W) | AREA(m²) | HEIGHT         | BANQ. | THTR. | CONF.      | REC. | CLASS          | U-SHAPE        |
|-------------------|--------------|----------|----------------|-------|-------|------------|------|----------------|----------------|
| THE CHANDELIER    | 36.7 x 24.3  | 892      | 7.6            | 480   | 680   | 156        | 800  | 480            | 100            |
| CHANDELIER 1      | 18.3 x 24.3  | 445      | 7.6            | 240   | 340   | 96         | 400  | 240            | 60             |
| CHANDELIER 2      | 18.3 x 24.3  | 445      | 7.6            | 240   | 340   | 96         | 400  | 240            | 60             |
| PRE FUNCTION AREA | 7.3 x 39.6   | 289      | 5.2            | V-    |       | <b>-</b> 8 | -    |                | <del>-</del> e |
| GRAND BALLROOM    | 17.5 x 30    | 525      | 7.3            | 280   | 400   | 130        | 500  | 250            | 75             |
| BALLROOM 1        | 17.5 x 15    | 262.5    | 7.3            | 120   | 200   | 65         | 250  | 120            | 35             |
| BALLROOM 2        | 17.5 x 15    | 262.5    | 7.3            | 120   | 200   | 65         | 250  | 120            | 35             |
| PRE FUNCTION AREA | 7 x 43       | 300      | 3.5            | -     | -     |            | -    | :=             | <b>4</b> 7     |
| STATE ROOM 1      | 7.25 x 10    | 72.5     | 3.5            | 40    | 50    | 20         | 60   | 36             | 18             |
| STATE ROOM 2      | 14.5 x 10    | 145      | 3.5            | 80    | 100   | 66         | 120  | 72             | 36             |
| STATE ROOM 2A     | 7.25 x 10    | 72.5     | 3.5            | 40    | 50    | 20         | 60   | 36             | 18             |
| STATE ROOM 2B     | 7.25 x 10    | 72.5     | 3.5            | 40    | 50    | 20         | 60   | 36             | 18             |
| PRE FUNCTION AREA | 4 x 21       | 84       | 3.5            | -     | -     | ₽)         | -    | -              | <b>=</b> :     |
| @BLACK            | 17.5 x 22.5  | 393      | -              | 80    | -     | ₹s         | 200  | E              | <del>-</del> a |
| OCEANFRONT LAWN   | 38 x 28      | 1064     | -              | 300   | -     | -          | 800  | -              | <b>=</b> :     |
| CHILLOUT LAWN     | 26 x 30      | 780      | <del>-</del> ) | 140   | ÷     | -          | 220  | i <del>e</del> | 9              |
| ISLAND LAWN       | 34 x 10      | 340      | <b>-</b>       | 100   | -     | <b>-</b> 0 | 200  | -              |                |