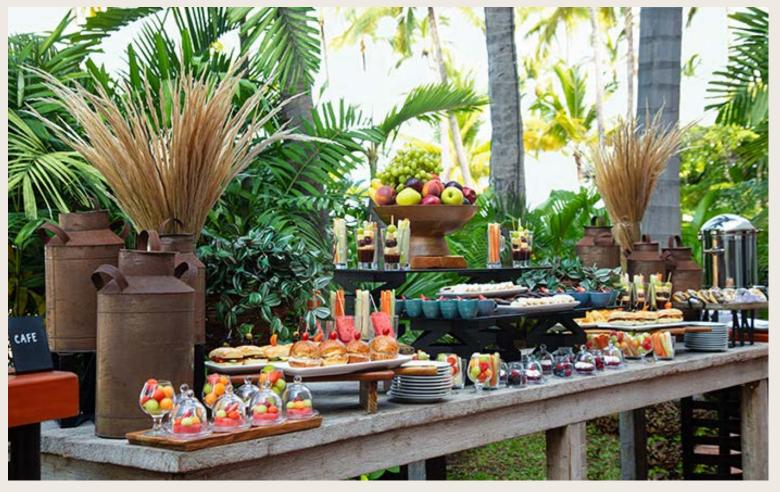

# Themed Coffee Break

Savor sweet and savory delights, experience a blend of flavors for gastronomic pleasure, and choose from a selection of hot beverages, refreshing water, and fresh fruit juices to keep energy levels at their peak.

Transform your breaks into memorable experiences.