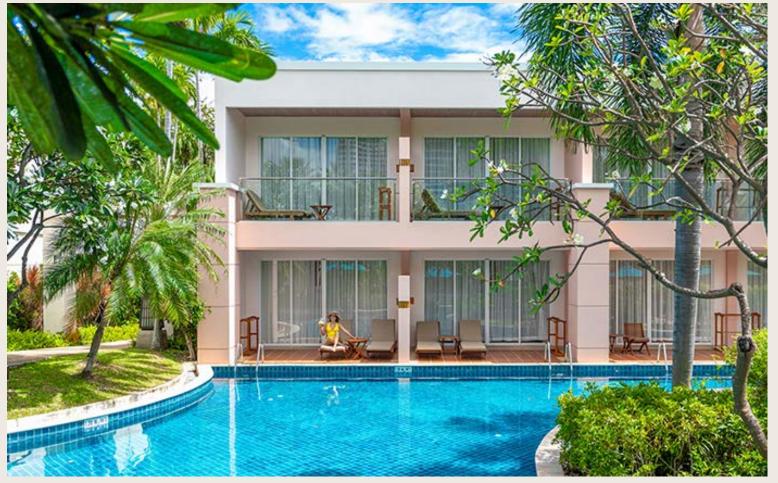

#### Beachfront Resort with Iconic 560-meter Lagoon Pool











# > Our Rooms



## Garden Room

Soak up the sun and unending tropical views from a private open-air balcony overlooking the garden or choose a Garden Terrace room and benefit from direct access to our lush resort grounds. With a contemporary interior consisting of warm and bright hues, these rooms offer a cozy atmospher ideal for relaxing.







## Lagoon Room

The Lagoon Access rooms provide an idyllic experience after waking up on an extraordinary sleep. The rooms feature an ample terrace with direct access to a refreshing dip in the sparkling blue lagoon surrounding the resort, that' just a step away from your bed.

The Lagoon View rooms offer stunning views of sparkling blue waters and all the seclusion you crave.









# > Restaurants & Bars



### The Deck

Satisfy all palates at The Deck, our all-day international dining restaurant. From an extensive buffet to à la carte offerings, the menu is comprised of both Western and Asian specialties.











## Luna Lanai

Overlooking the breathtaking Gulf of Thailand, Luna La Pran Restaurant caters to a wide range of tastes with internationally inspired signature menu prepared with the finest locally sourced ingredients from Pranburi and Hua Hin.













## Sundara Sports Lounge

Loosen up with a few drinks, enjoy live sports entertainment on the high-definition TVs in the cozy ambience.

Sundara Sports Lounge serves a menu of refreshing drinks and international dishes ranging from steaks an tantalizing tapas to comfort treat...













##