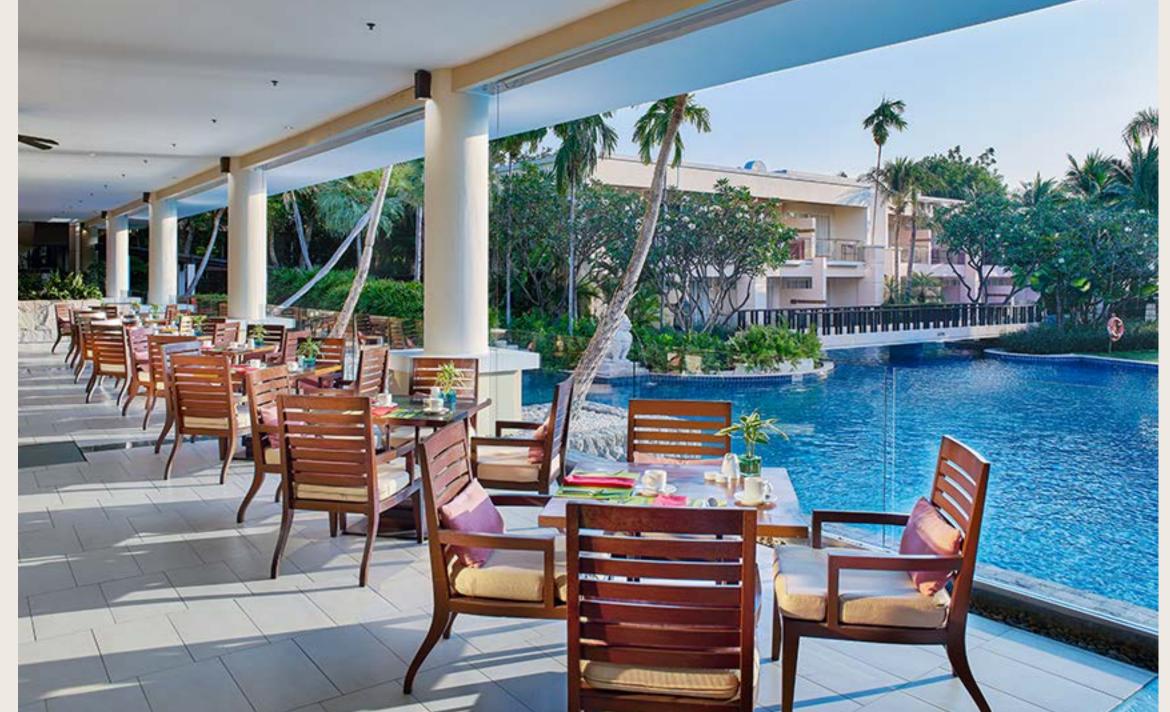

### The Deck

Satisfy all palates at The Deck, our all-day international dining restaurant. From an extensive buffet to à la carte offerings, the menu is comprised of both Western and Asian specialties.