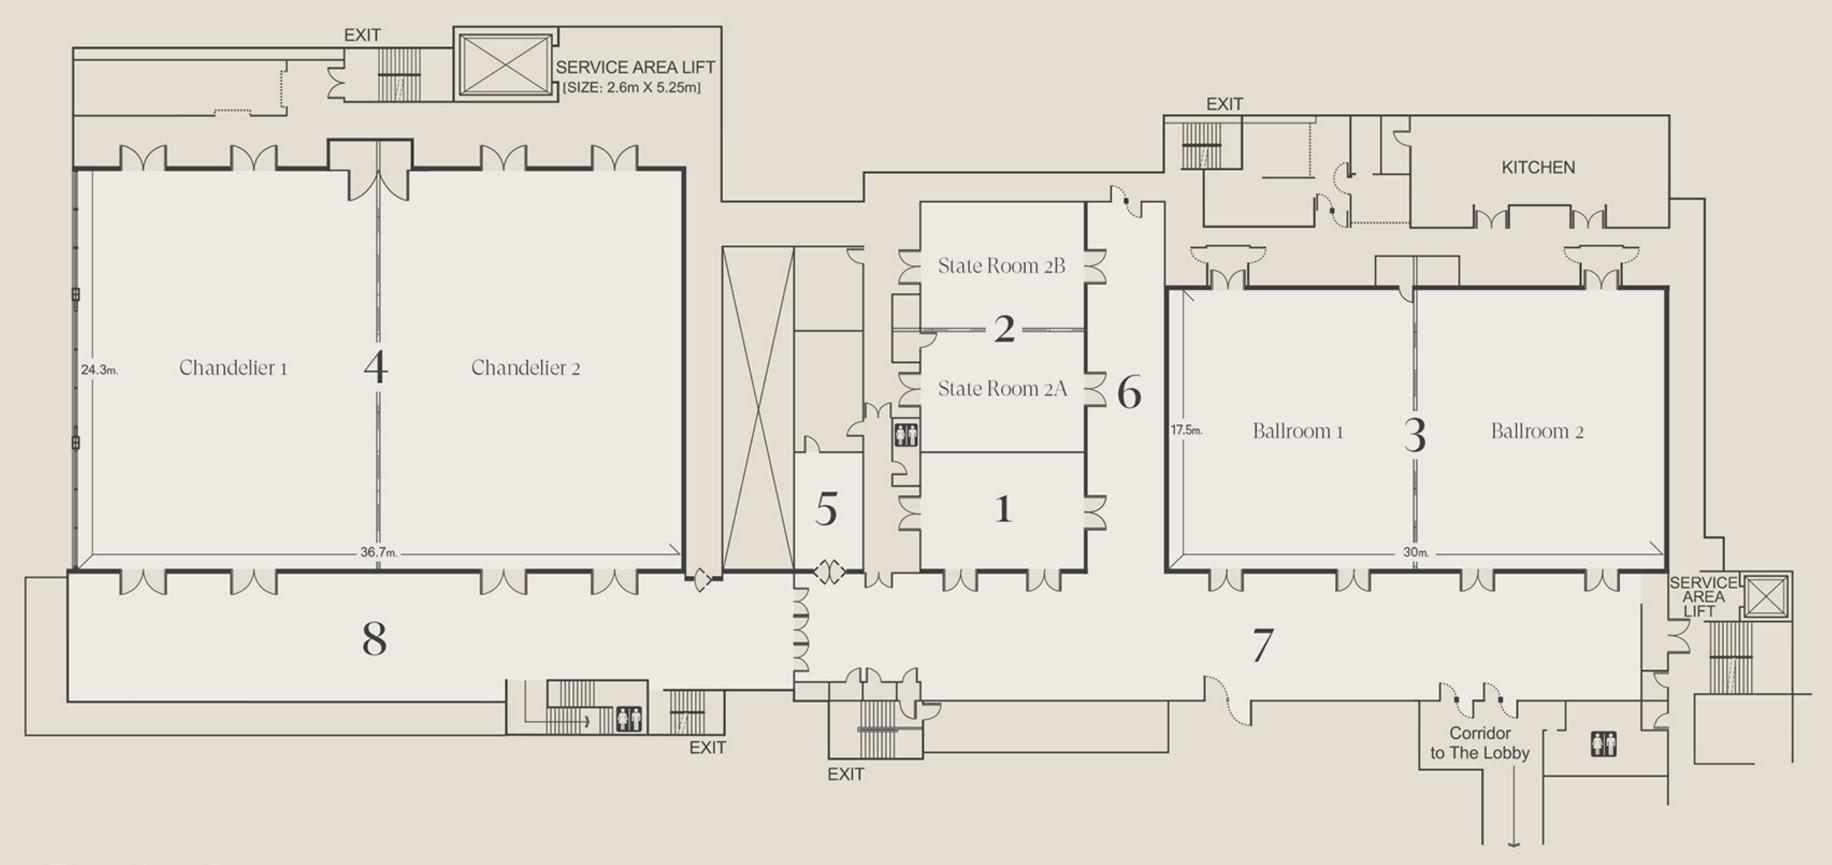

#### Function Space

- 1 State Room 1 5 Events Office
- 2 State Room 2 6 State Room Pre Function
- 3 Grand Ballroom 7 Ballroom Pre Function
- 4 The Chandelier 8 Chandelier Pre Function

#### Room Dimensions and Seating Capacity

|                   | DIM. (L X W) | AREA(m²) | HEIGHT         | BANQ. | THTR. | CONF.      | REC. | CLASS          | U-SHAPE        |
|-------------------|--------------|----------|----------------|-------|-------|------------|------|----------------|----------------|
| THE CHANDELIER    | 36.7 x 24.3  | 892      | 7.6            | 480   | 680   | 156        | 800  | 480            | 100            |
| CHANDELIER 1      | 18.3 x 24.3  | 445      | 7.6            | 240   | 340   | 96         | 400  | 240            | 60             |
| CHANDELIER 2      | 18.3 x 24.3  | 445      | 7.6            | 240   | 340   | 96         | 400  | 240            | 60             |
| PRE FUNCTION AREA | 7.3 x 39.6   | 289      | 5.2            | V-    |       | <b>-</b> 8 | -    |                | <del>-</del> e |
| GRAND BALLROOM    | 17.5 x 30    | 525      | 7.3            | 280   | 400   | 130        | 500  | 250            | 75             |
| BALLROOM 1        | 17.5 x 15    | 262.5    | 7.3            | 120   | 200   | 65         | 250  | 120            | 35             |
| BALLROOM 2        | 17.5 x 15    | 262.5    | 7.3            | 120   | 200   | 65         | 250  | 120            | 35             |
| PRE FUNCTION AREA | 7 x 43       | 300      | 3.5            | -     | -     |            | -    | :=             | <b>4</b> 7     |
| STATE ROOM 1      | 7.25 x 10    | 72.5     | 3.5            | 40    | 50    | 20         | 60   | 36             | 18             |
| STATE ROOM 2      | 14.5 x 10    | 145      | 3.5            | 80    | 100   | 66         | 120  | 72             | 36             |
| STATE ROOM 2A     | 7.25 x 10    | 72.5     | 3.5            | 40    | 50    | 20         | 60   | 36             | 18             |
| STATE ROOM 2B     | 7.25 x 10    | 72.5     | 3.5            | 40    | 50    | 20         | 60   | 36             | 18             |
| PRE FUNCTION AREA | 4 x 21       | 84       | 3.5            | -     | -     | ₽)         | -    | -              | <b>=</b> :     |
| @BLACK            | 17.5 x 22.5  | 393      | -              | 80    | -     | ₹s         | 200  | E              | <del>-</del> a |
| OCEANFRONT LAWN   | 38 x 28      | 1064     | -              | 300   | -     | -          | 800  | -              | <b>=</b> :     |
| CHILLOUT LAWN     | 26 x 30      | 780      | <del>-</del> ) | 140   | ÷     | -          | 220  | i <del>e</del> | 9              |
| ISLAND LAWN       | 34 x 10      | 340      | <b>-</b>       | 100   | -     | <b>-</b> 0 | 200  | -              |                |