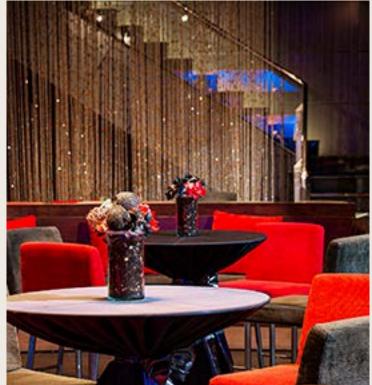

# > Meeting & Events

# The Chandelier

Our perfect venues, comprising a total of 4,800 square meters and including the new addition, The Chandelier, with sparkling chandeliers to set the perfect stage for every occasion.