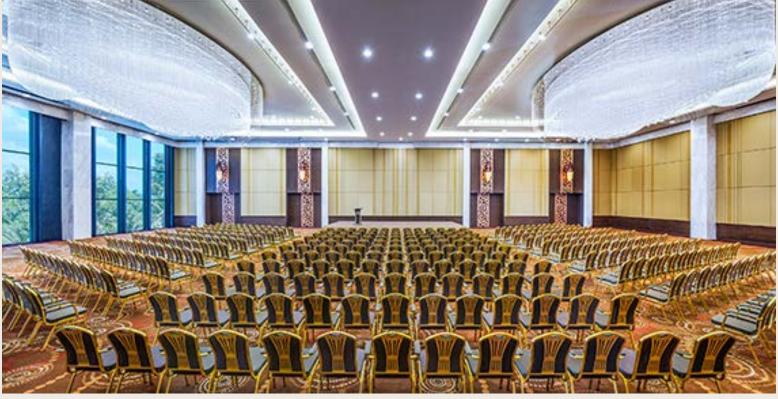

# The Chandelier

Our perfect venues, comprising a total of 4,800 square meters and including the new addition, The Chandelier, with sparkling chandeliers to set the perfect stage for every occasion.

## Grand Ballroom

This versatile, 525 square meters ballroom has ceiling height of 7.3 m, can be divided into 2 separate spaces and accommodates up to 500 guests for a cocktail reception or up to 400 guests theater-style.