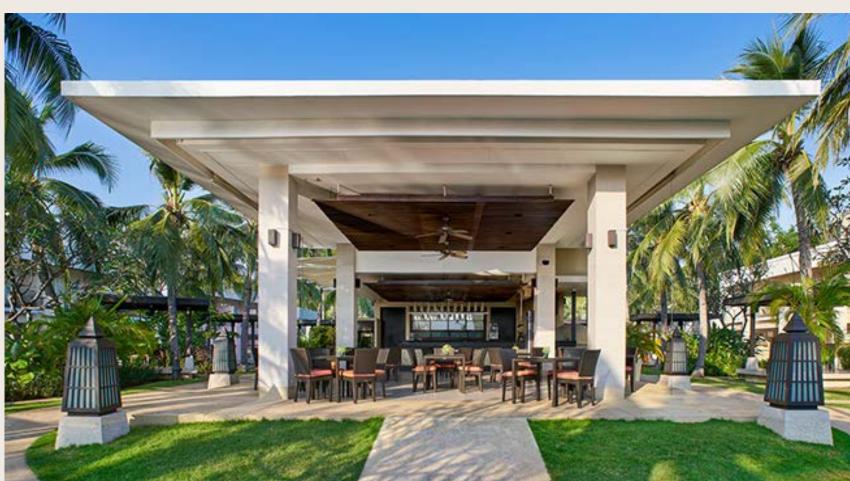

## Salas Pool Restaurant

Gather poolside for a wood fire oven pizza at Salas Pool Restaurant.

Nestled in the middle of the resort, surrounded by our lagoon-style pool and tropical gardens, it presents home-style Italian cooking in a laidback, cozy environment.