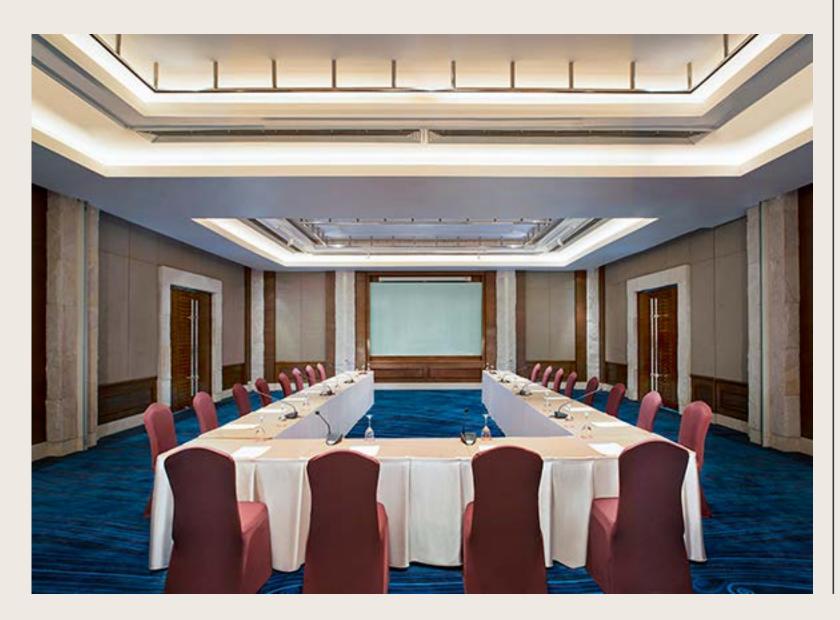

#### State Room

In-Villa meeting is the ideal for intimate gatherings, small cocktail receptions, VIP entertainment and more in a quiet and calm atmosphere.

For party and entertainment purpose, the venue is uniquely created for the entertaining events and after-party.

#### Room Dimensions and Seating Capacity

|                   | DIM. (L X W) | AREA(m²) | HEIGHT         | BANQ. | THTR. | CONF.      | REC. | CLASS          | U-SHAPE        |
|-------------------|--------------|----------|----------------|-------|-------|------------|------|----------------|----------------|
| THE CHANDELIER    | 36.7 x 24.3  | 892      | 7.6            | 480   | 680   | 156        | 800  | 480            | 100            |
| CHANDELIER 1      | 18.3 x 24.3  | 445      | 7.6            | 240   | 340   | 96         | 400  | 240            | 60             |
| CHANDELIER 2      | 18.3 x 24.3  | 445      | 7.6            | 240   | 340   | 96         | 400  | 240            | 60             |
| PRE FUNCTION AREA | 7.3 x 39.6   | 289      | 5.2            | V-    |       | <b>-</b> 8 | -    |                | <del>-</del> e |
| GRAND BALLROOM    | 17.5 x 30    | 525      | 7.3            | 280   | 400   | 130        | 500  | 250            | 75             |
| BALLROOM 1        | 17.5 x 15    | 262.5    | 7.3            | 120   | 200   | 65         | 250  | 120            | 35             |
| BALLROOM 2        | 17.5 x 15    | 262.5    | 7.3            | 120   | 200   | 65         | 250  | 120            | 35             |
| PRE FUNCTION AREA | 7 x 43       | 300      | 3.5            | -     | -     |            | -    | :=             | <b>4</b> 7     |
| STATE ROOM 1      | 7.25 x 10    | 72.5     | 3.5            | 40    | 50    | 20         | 60   | 36             | 18             |
| STATE ROOM 2      | 14.5 x 10    | 145      | 3.5            | 80    | 100   | 66         | 120  | 72             | 36             |
| STATE ROOM 2A     | 7.25 x 10    | 72.5     | 3.5            | 40    | 50    | 20         | 60   | 36             | 18             |
| STATE ROOM 2B     | 7.25 x 10    | 72.5     | 3.5            | 40    | 50    | 20         | 60   | 36             | 18             |
| PRE FUNCTION AREA | 4 x 21       | 84       | 3.5            | -     | -     | ₽)         | -    | -              | <b>=</b> :     |
| @BLACK            | 17.5 x 22.5  | 393      | -              | 80    | -     | ₹s         | 200  | E              | <del>-</del> a |
| OCEANFRONT LAWN   | 38 x 28      | 1064     | -              | 300   | -     | -          | 800  | -              | <b>=</b> :     |
| CHILLOUT LAWN     | 26 x 30      | 780      | <del>-</del> ) | 140   | ÷     | -          | 220  | i <del>e</del> | 9              |
| ISLAND LAWN       | 34 x 10      | 340      | <b>-</b>       | 100   | -     | <b>-</b> 0 | 200  | -              |                |