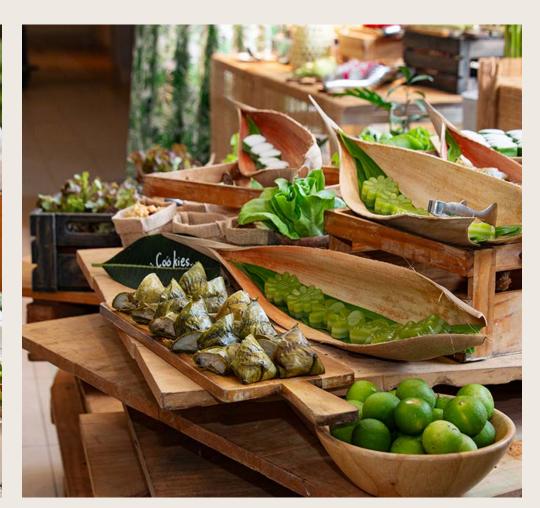

# Themed Coffee Break

Savor sweet and savory delights, experience a blend of flavors for gastronomic pleasure, and choose from a selection of hot beverages, refreshing water, and fresh fruit juices to keep energy levels at their peak.

Transform your breaks into memorable experiences.