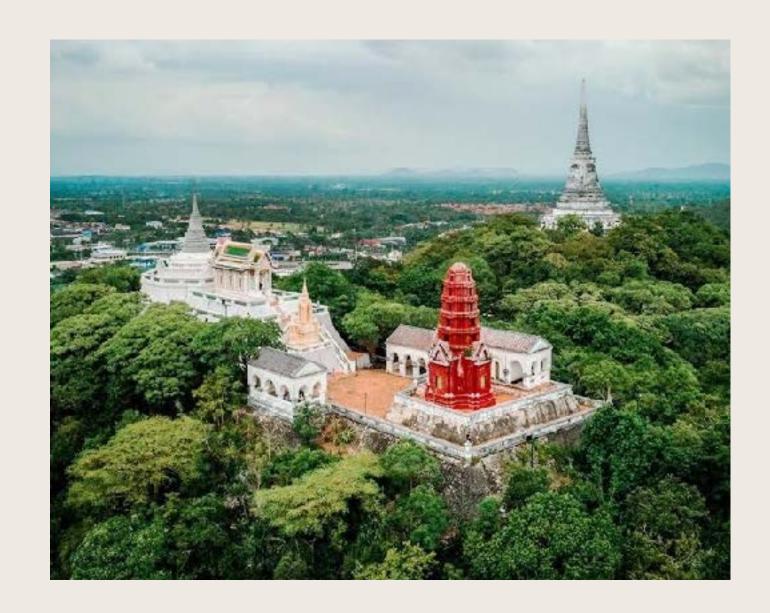

#### Phra Nakhon Khiri

Phra Nakhon Khiri, or Khao Wang, in Phetchaburi, Thailand, is a historic park atop a hill, once a summer retreat for Thai royalty. Explore palaces, temples, and museums amidst lush gardens, offering a glimpse into Thailand's rich history and culture.