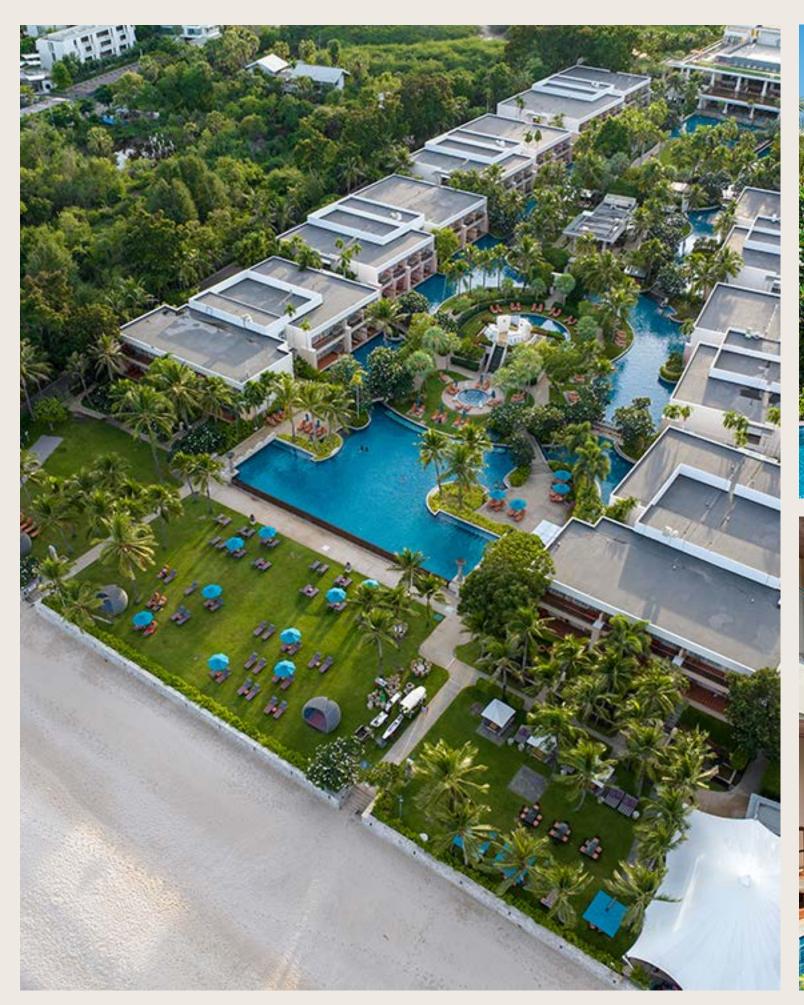

## Sheraton Hua Hin Resort & Spa

Hua Hin, Thailand



# > Resort Overview



## Hua Hin Destination

Hua Hin is a city with a colourful royal past, a laidback present, and a promising future. It is a fascinating coastal city to visit.

Thrive beside the sea at Sheraton Hua Hin Resort and Spa. Cleaving to the western coast of the Gulf of Thailand, the resort is located 2.5 hours' drive south of Bangkok. With its long white sandy beach overlooking to the Gulf of Thailand, the charmed location is just 20 minutes from the slow-paced seaside town of Cha-Am, and 20 minute from the heritage-rich well-secured town of Hua Hin with historic ties to the Thai Royal Family.







#### Beachfront Resort with Iconic 560-meter Lagoon Pool











# > Our Rooms



## Garden Room

Soak up the sun and unending tropical views from a private open-air balcony overlooking the garden or choose a Garden Terrace room and benefit from direct access to our lush resort grounds. With a contemporary interior consisting of warm and bright hues, these rooms offer a cozy atmospher ideal for relaxing.







## Lagoon Room

The Lagoon Access rooms provide an idyllic experience after waking up on an extraordinary sleep. The rooms feature an ample terrace with direct access to a refreshing dip in the sparkling blue lagoon surrounding the resort, that' just a step away from your bed.

The Lagoon View rooms offer stunning views of sparkling blue waters and all the seclusion you crave.









# > Restaurants & Bars



### The Deck

Satisfy all