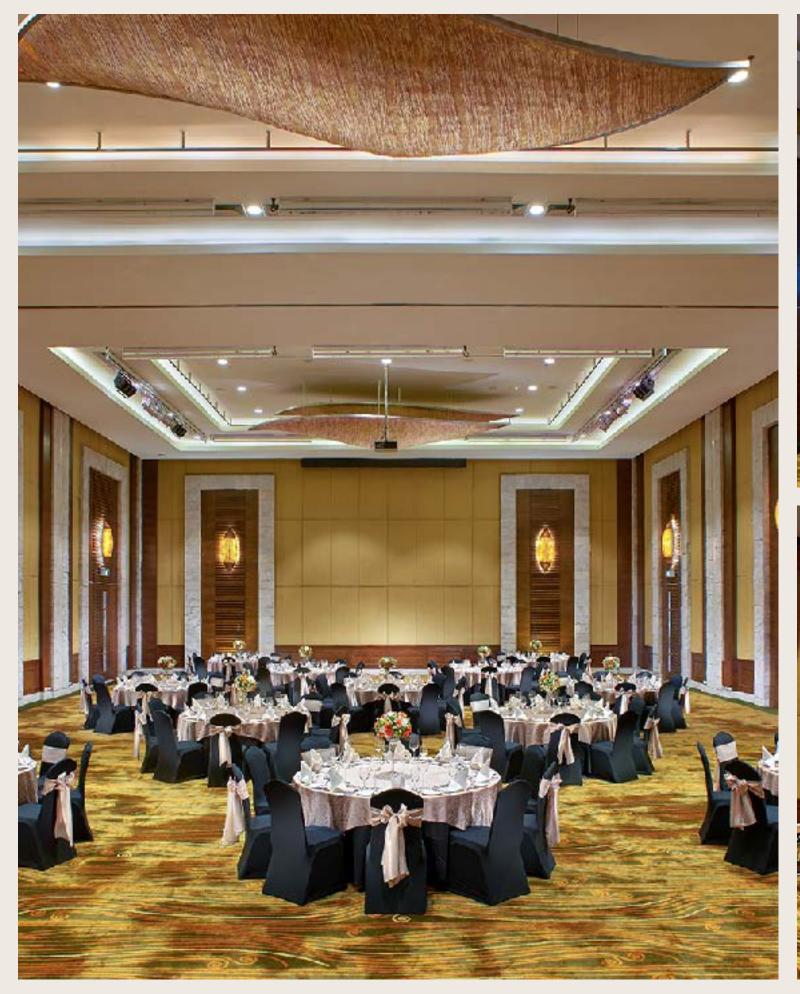

# > Meeting & Events

# The Chandelier

Our perfect venues, comprising a total of 4,800 square meters and including the new addition, The Chandelier, with sparkling chandeliers to set the perfect stage for every occasion.