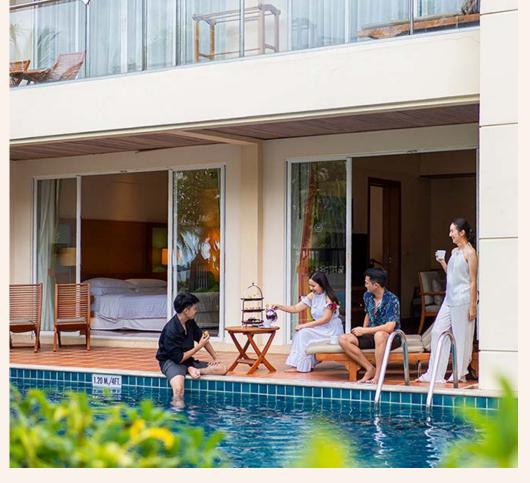

## Garden Room

Soak up the sun and unending tropical views from a private open-air balcony overlooking the garden or choose a Garden Terrace room and benefit from direct access to our lush resort grounds. With a contemporary interior consisting of warm and bright hues, these rooms offer a cozy atmospher ideal for relaxing.

## Lagoon Room

The Lagoon Access rooms provide an idyllic experience after waking up on an extraordinary sleep. The rooms feature an ample terrace with direct access to a refreshing dip in the sparkling blue lagoon surrounding the resort, that' just a step away from your bed.

The Lagoon View rooms offer stunning views of sparkling blue waters and all the seclusion you crave.