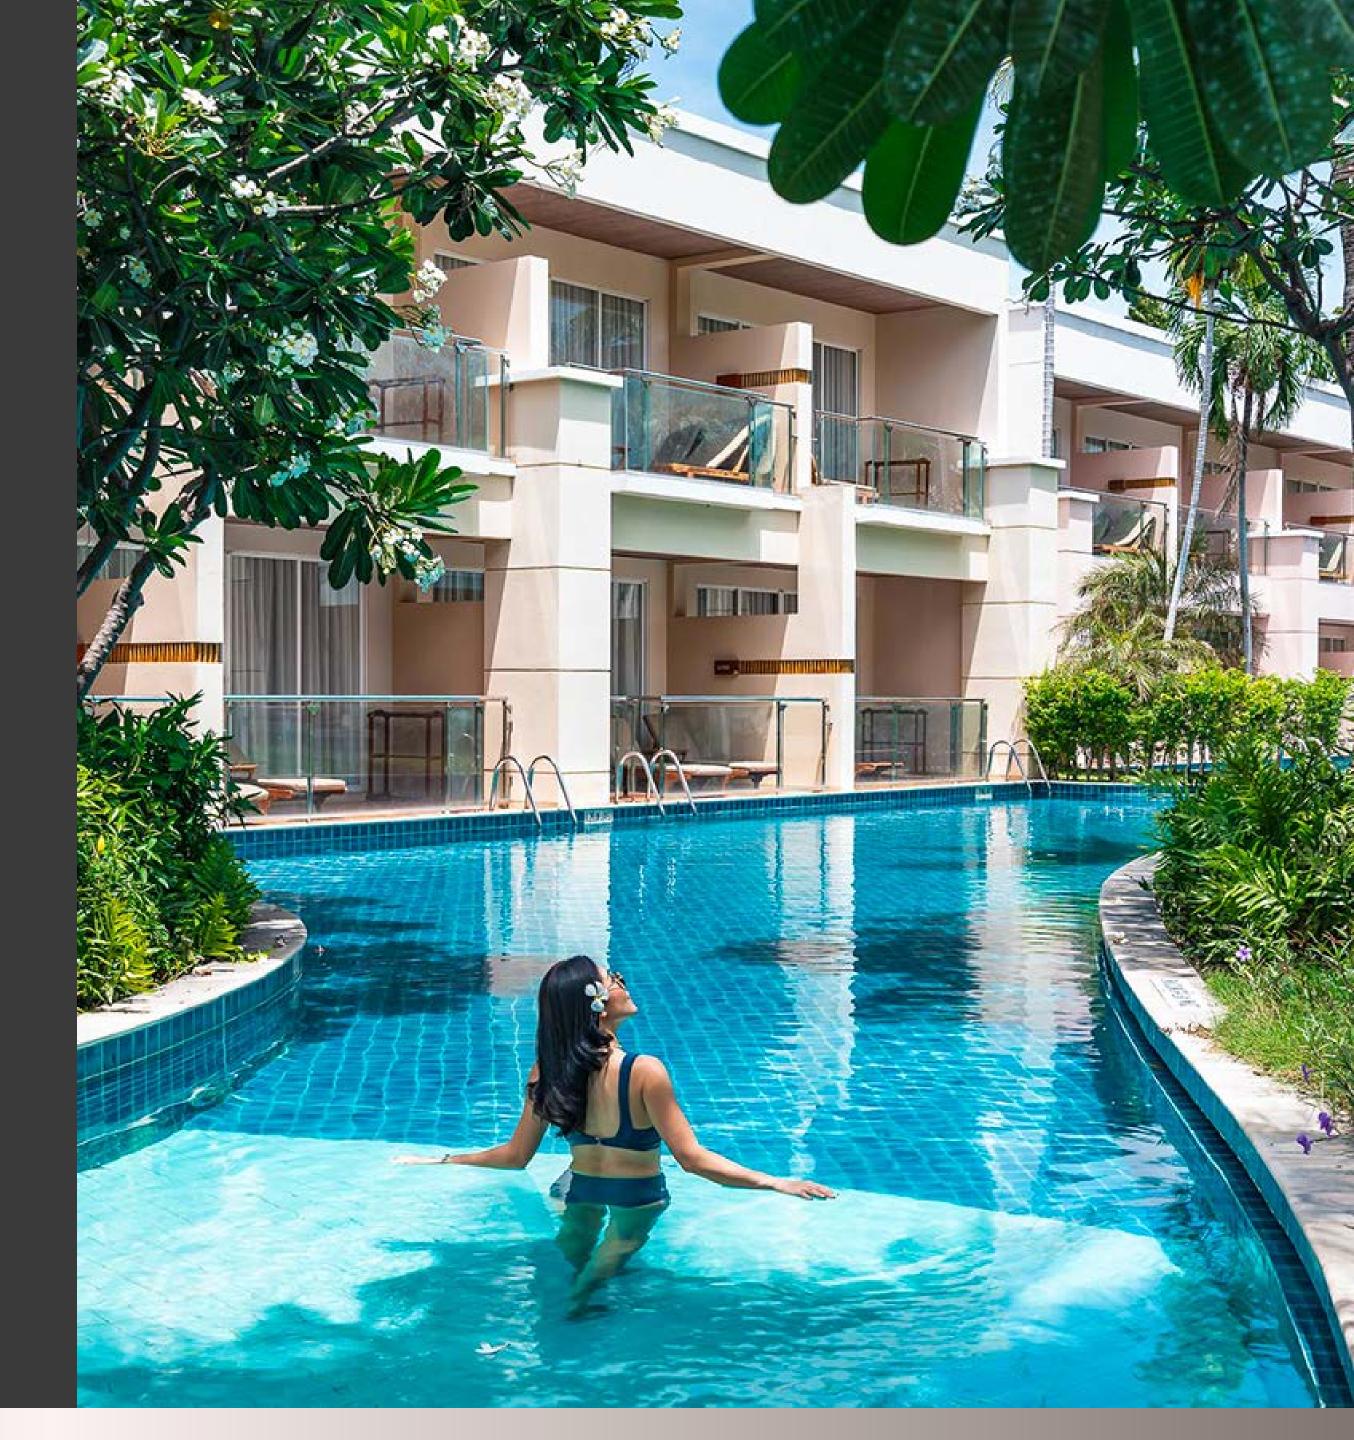

## Garden Room

Soak up the sun and unending tropical views from a private open-air balcony overlooking the garden or choose a Garden Terrace room and benefit from direct access to our lush resort grounds. With a contemporary interior consisting of warm and bright hues, these rooms offer a cozy atmospher ideal for relaxing.

## Lagoon Room

The Lagoon Access rooms provide an idyllic experience after waking up on an extraordinary sleep. The rooms feature an ample terrace with direct access to a refreshing dip in the sparkling blue lagoon surrounding the resort, that' just a step away from your bed.

The Lagoon View rooms offer stunning views of sparkling blue waters and all the seclusion you crave.