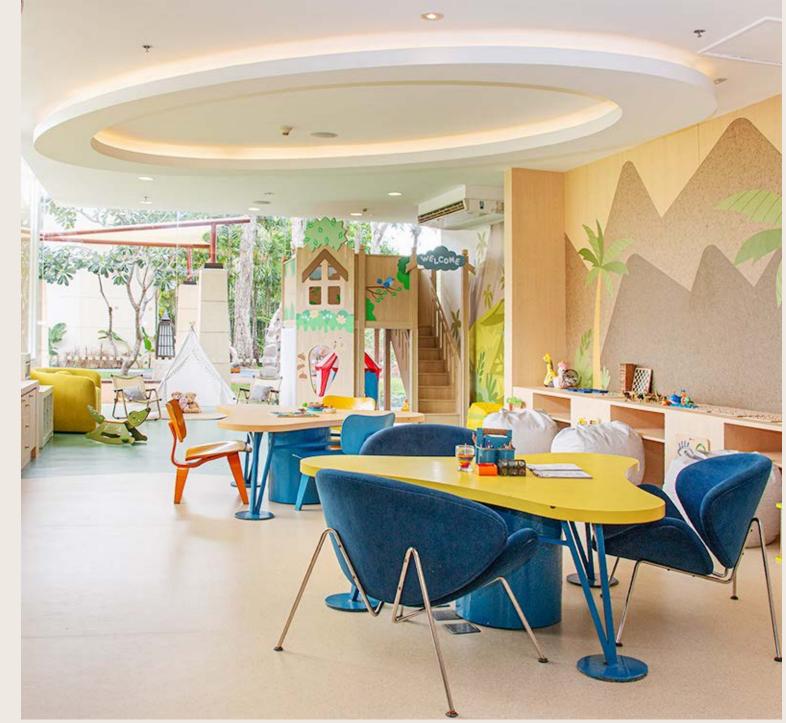

### Kids Club

The specious kids club in a colorful cubic shape has a wide range of exciting indoor and outdoor activities, including ball pool, playgrounds, sand play, trampolines, climbing wall and much more.

Open daily: 9:00 AM-6:00 PM.