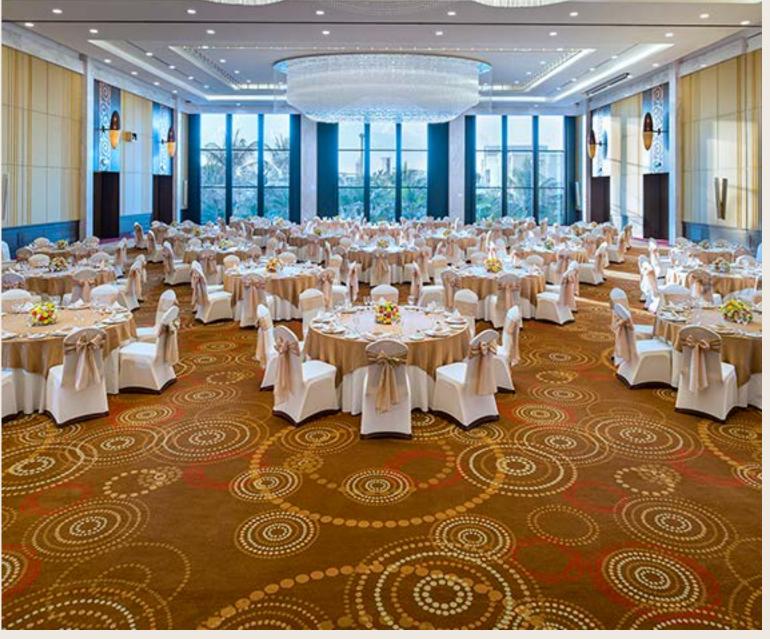

# > Meeting & Events

# The Chandelier

Our perfect venues, comprising a total of 4,800 square meters and including the new addition, The Chandelier, with sparkling chandeliers to set the perfect stage for every occasion.

## Grand Ballroom

This versatile, 525 square meters ballroom has ceiling height of 7.3 m, can be divided into 2 separate spaces and accommodates up to 500 guests for a cocktail reception or up to 400 guests theater-style.