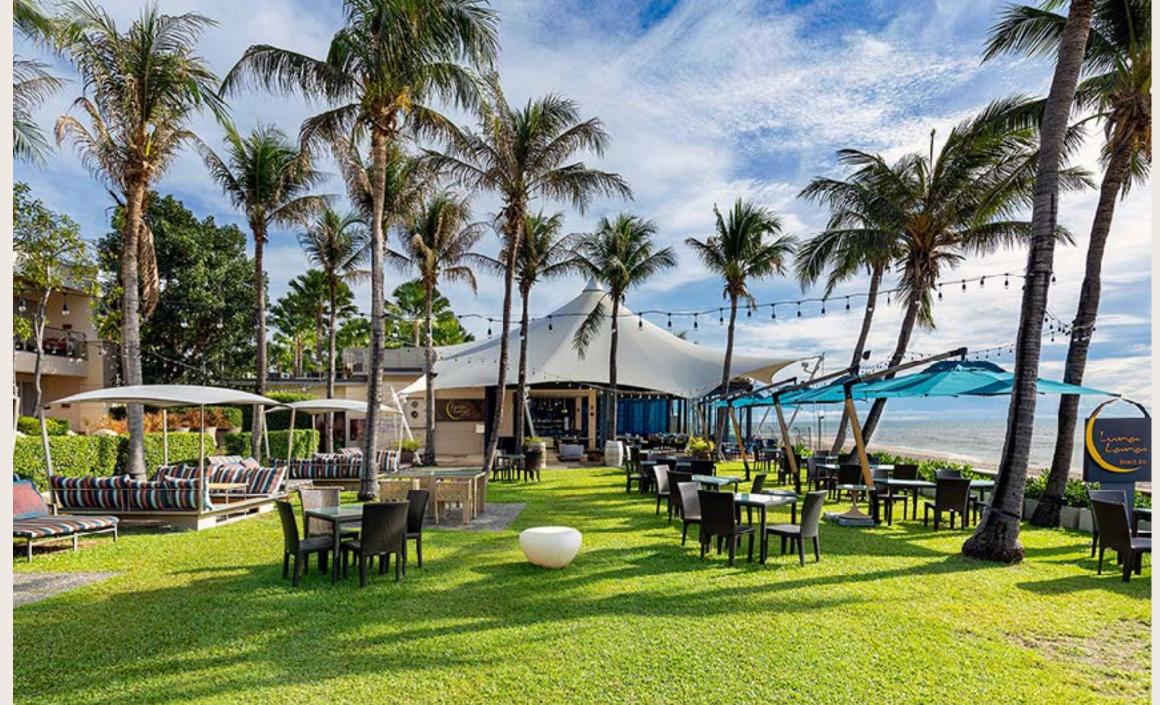

## Luna Lanai

Overlooking the breathtaking Gulf of Thailand, Luna La Pran Restaurant caters to a wide range of tastes with internationally inspired signature menu prepared with the finest locally sourced ingredients from Pranburi and Hua Hin.