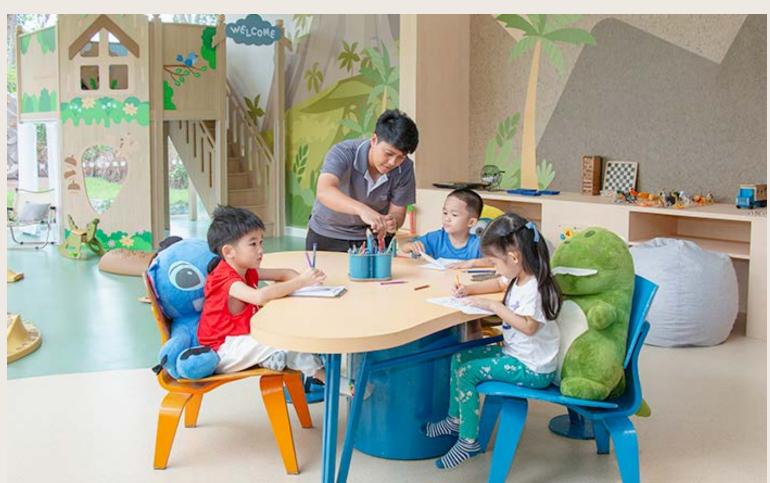

### Kids Club

The specious kids club in a colorful cubic shape has a wide range of exciting indoor and outdoor activities, including ball pool, playgrounds, sand play, trampolines, climbing wall and much more.

Open daily: 9:00 AM-6:00 PM.