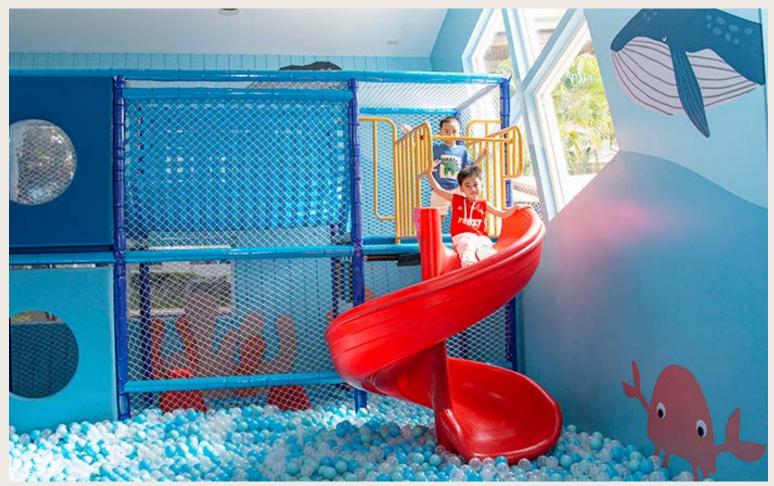

### Kids Club

The specious kids club in a colorful cubic shape has a wide range of exciting indoor and outdoor activities, including ball pool, playgrounds, sand play, trampolines, climbing wall and much more.

Open daily: 9:00 AM-6:00 PM.