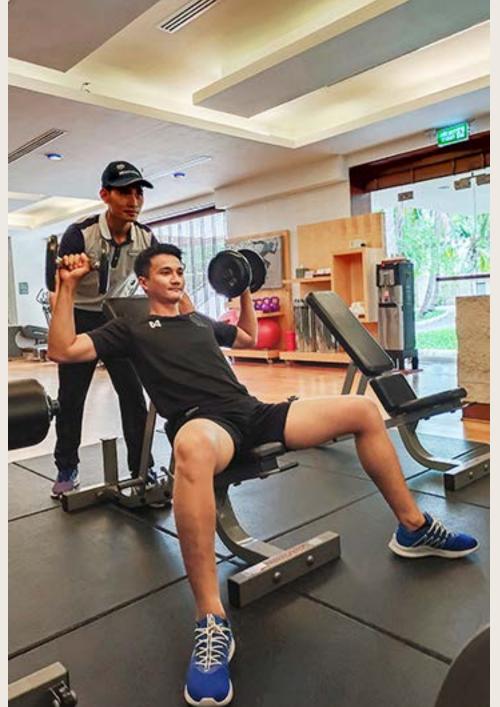

## Sheraton Fitness

Available 24/7, Sheraton Fitness is designed for the top performers in life.

Open 7 days a week, 24 hours a day.

SHERATON FITNESS