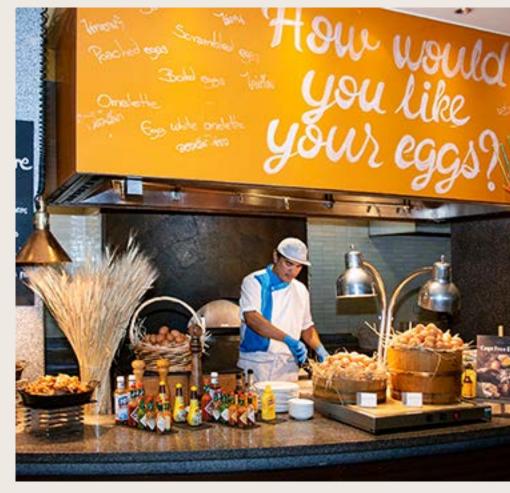

### The Deck

Satisfy all palates at The Deck, our all-day international dining restaurant. From an extensive buffet to à la carte offerings, the menu is comprised of both Western and Asian specialties.