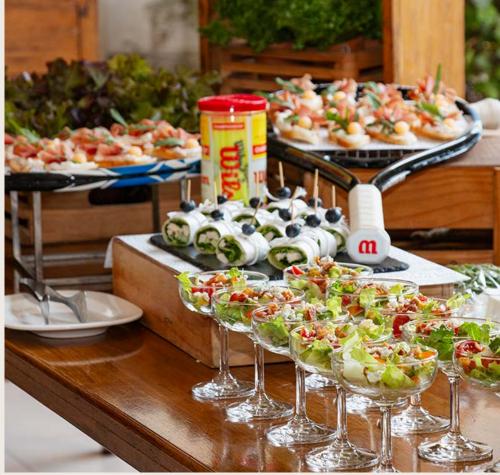

# Themed Coffee Break

Savor sweet and savory delights, experience a blend of flavors for gastronomic pleasure, and choose from a selection of hot beverages, refreshing water, and fresh fruit juices to keep energy levels at their peak.

Transform your breaks into memorable experiences.