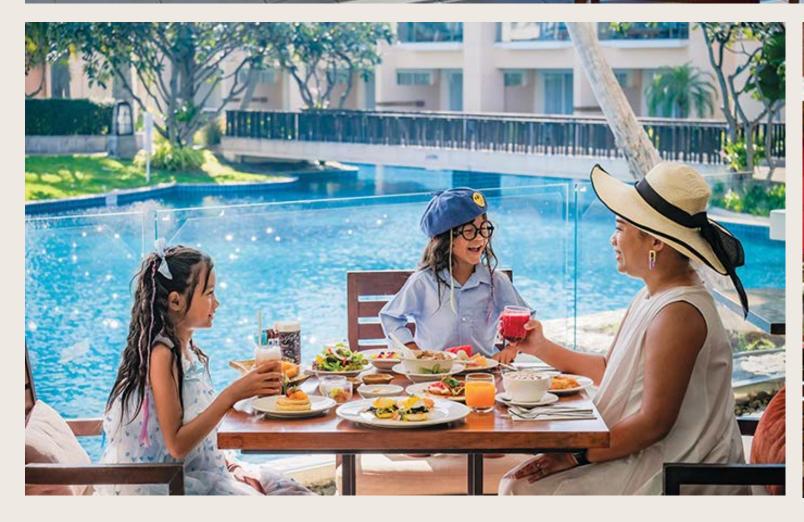

### The Deck

Satisfy all palates at The Deck, our all-day international dining restaurant. From an extensive buffet to à la carte offerings, the menu is comprised of both Western and Asian specialties.