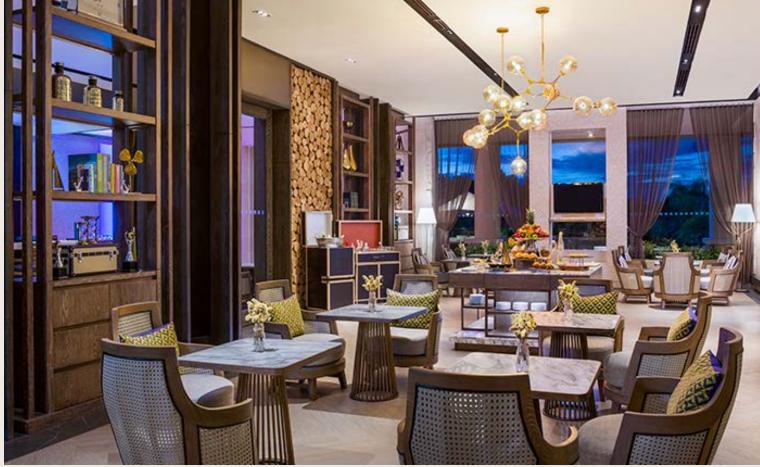

## Sundara Sports Lounge

Loosen up with a few drinks, enjoy live sports entertainment on the high-definition TVs in the cozy ambience.

Sundara Sports Lounge serves a menu of refreshing drinks and international dishes ranging from steaks an tantalizing tapas to comfort treat...