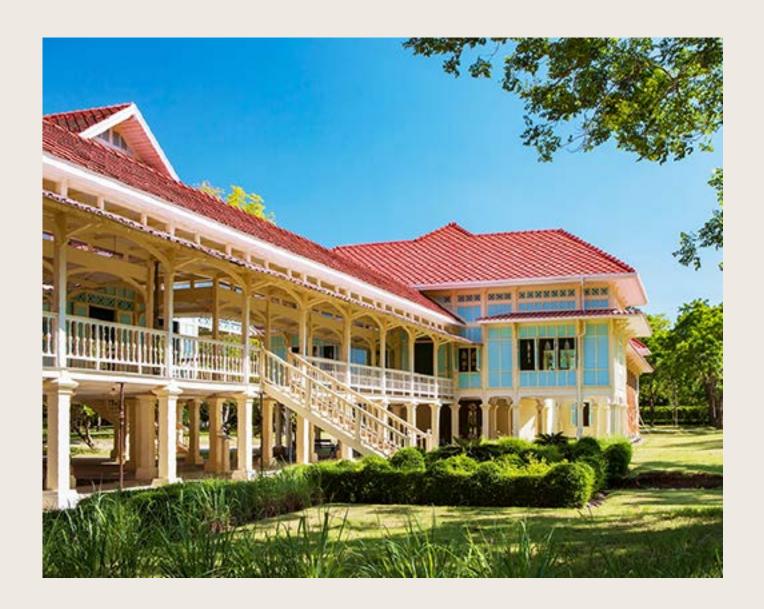

#### Mrigadayavan Palace

A must-visit historic gem in Cha-am, Thailand, constructed during King Rama VI's reign. Its exquisite teakwood architecture and serene seaside setting offer a glimpse into Thailand's royal past. Explore the palace's elegant halls, elevated walkways, and lush gardens, and discover the intriguing history of this summer retreat for the Thai royal family.