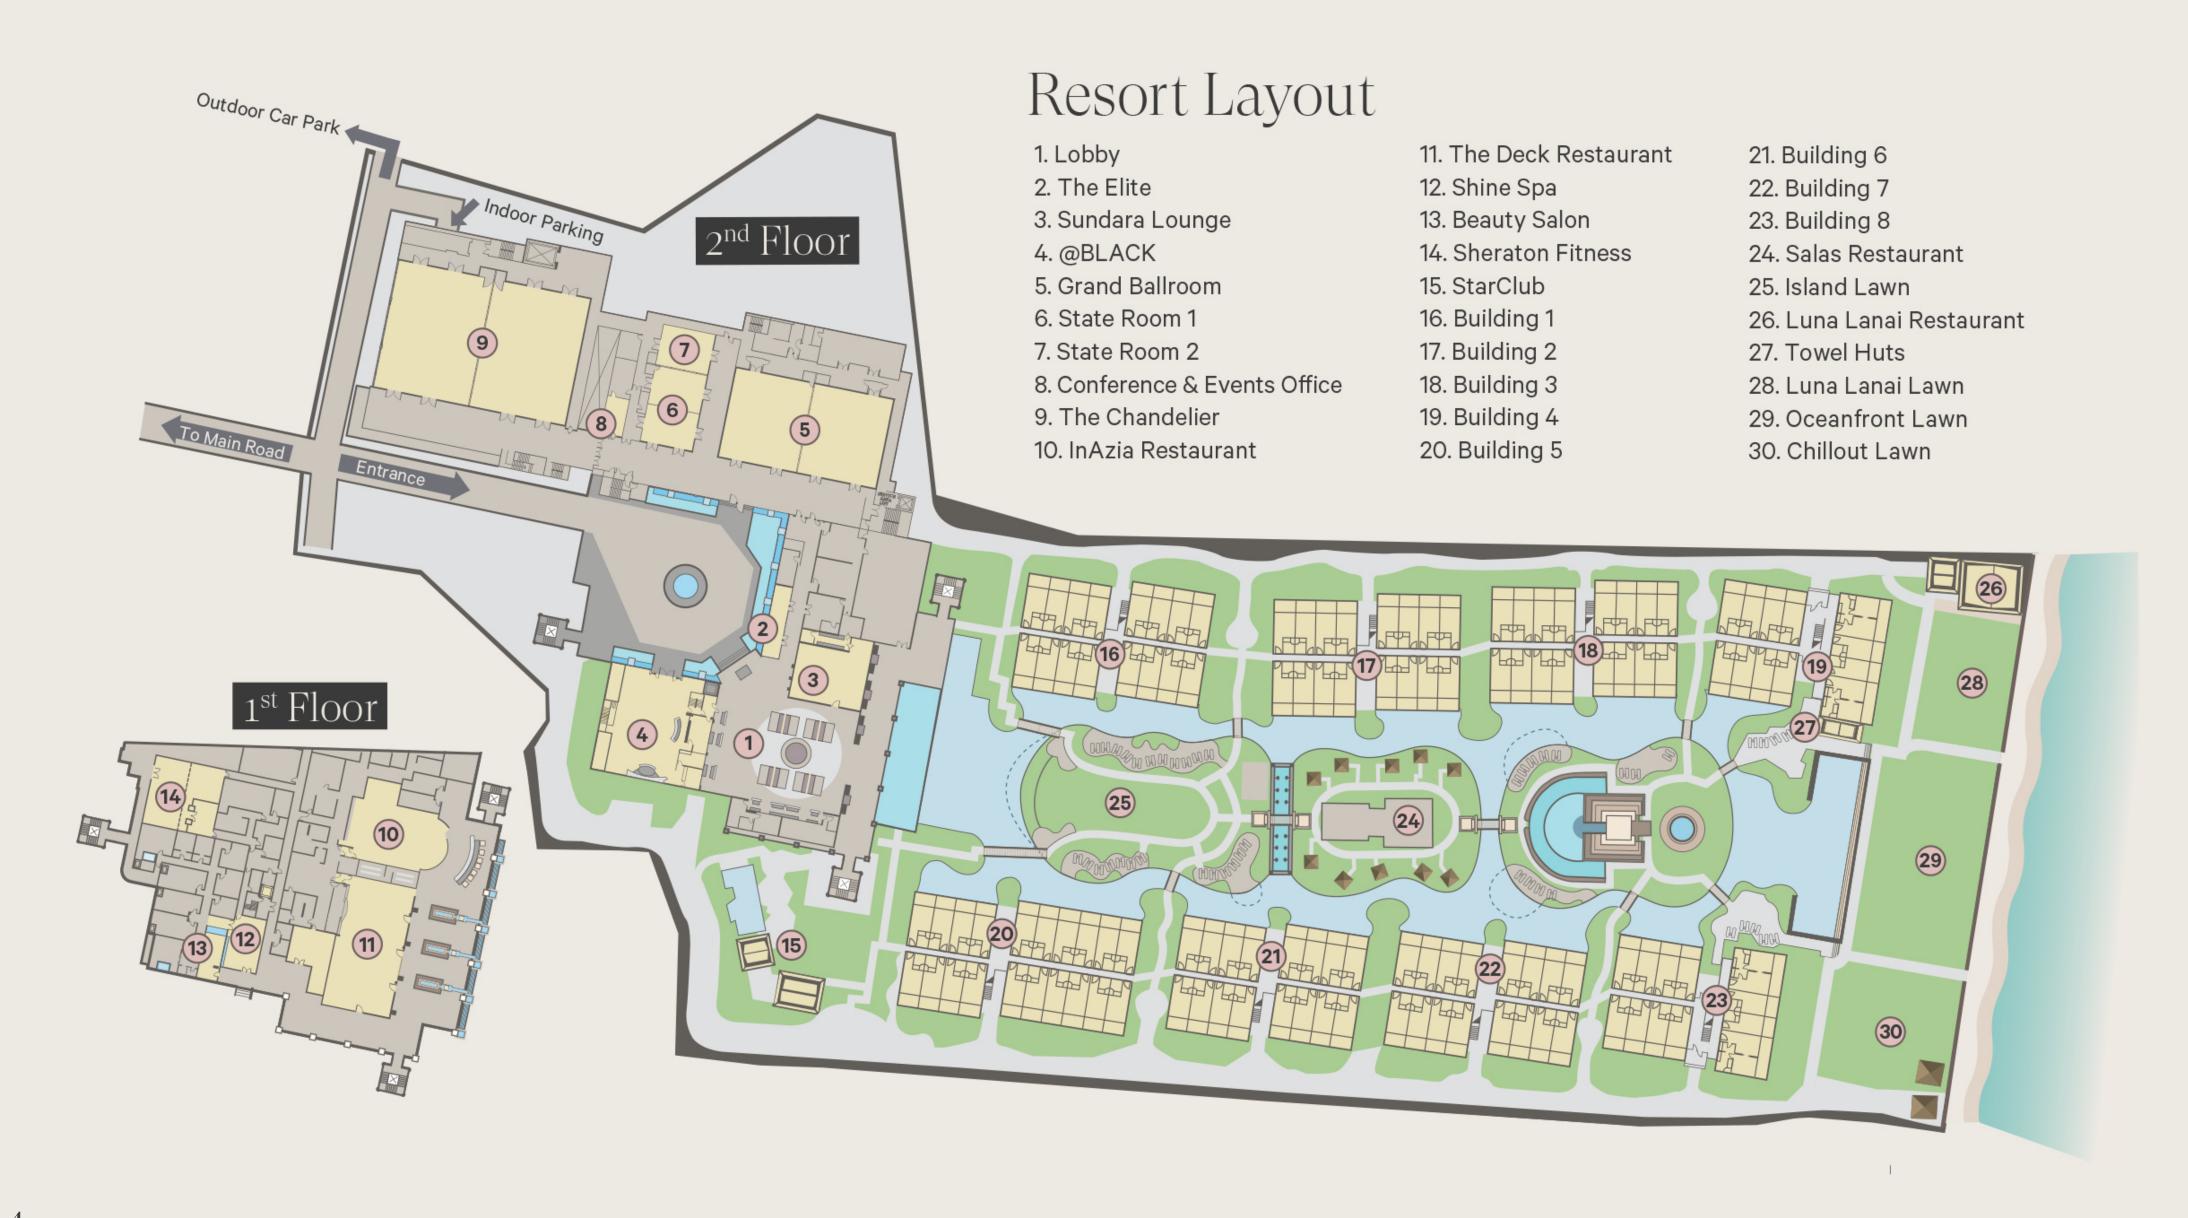

#### Function Space

- 1 State Room 1 5 Events Office
- 2 State Room 2 6 State Room Pre Function
- 3 Grand Ballroom 7 Ballroom Pre Function
- 4 The Chandelier 8 Chandelier Pre Function

#### Room Dimensions and Seating Capacity

|                   | DIM. (L X W) | AREA(m²) | HEIGHT         | BANQ. | THTR. | CONF.      | REC. | CLASS          | U-SHAPE        |
|-------------------|--------------|----------|----------------|-------|-------|------------|------|----------------|----------------|
| THE CHANDELIER    | 36.7 x 24.3  | 892      | 7.6            | 480   | 680   | 156        | 800  | 480            | 100            |
| CHANDELIER 1      | 18.3 x 24.3  | 445      | 7.6            | 240   | 340   | 96         | 400  | 240            | 60             |
| CHANDELIER 2      | 18.3 x 24.3  | 445      | 7.6            | 240   | 340   | 96         | 400  | 240            | 60             |
| PRE FUNCTION AREA | 7.3 x 39.6   | 289      | 5.2            | V-    |       | <b>-</b> 8 | -    |                | <del>-</del> e |
| GRAND BALLROOM    | 17.5 x 30    | 525      | 7.3            | 280   | 400   | 130        | 500  | 250            | 75             |
| BALLROOM 1        | 17.5 x 15    | 262.5    | 7.3            | 120   | 200   | 65         | 250  | 120            | 35             |
| BALLROOM 2        | 17.5 x 15    | 262.5    | 7.3            | 120   | 200   | 65         | 250  | 120            | 35             |
| PRE FUNCTION AREA | 7 x 43       | 300      | 3.5            | -     | -     |            | -    | :=             | <b>4</b> 7     |
| STATE ROOM 1      | 7.25 x 10    | 72.5     | 3.5            | 40    | 50    | 20         | 60   | 36             | 18             |
| STATE ROOM 2      | 14.5 x 10    | 145      | 3.5            | 80    | 100   | 66         | 120  | 72             | 36             |
| STATE ROOM 2A     | 7.25 x 10    | 72.5     | 3.5            | 40    | 50    | 20         | 60   | 36             | 18             |
| STATE ROOM 2B     | 7.25 x 10    | 72.5     | 3.5            | 40    | 50    | 20         | 60   | 36             | 18             |
| PRE FUNCTION AREA | 4 x 21       | 84       | 3.5            | -     | -     | ₽)         | -    | -              | <b>=</b> :     |
| @BLACK            | 17.5 x 22.5  | 393      | -              | 80    | -     | ₹s         | 200  | E              | <del>-</del> a |
| OCEANFRONT LAWN   | 38 x 28      | 1064     | -              | 300   | -     | -          | 800  | -              | <b>=</b> :     |
| CHILLOUT LAWN     | 26 x 30      | 780      | <del>-</del> ) | 140   | ÷     | -          | 220  | i <del>e</del> | 9              |
| ISLAND LAWN       | 34 x 10      | 340      | <b>-</b>       | 100   | -     | <b>-</b> 0 | 200  | -              |                |