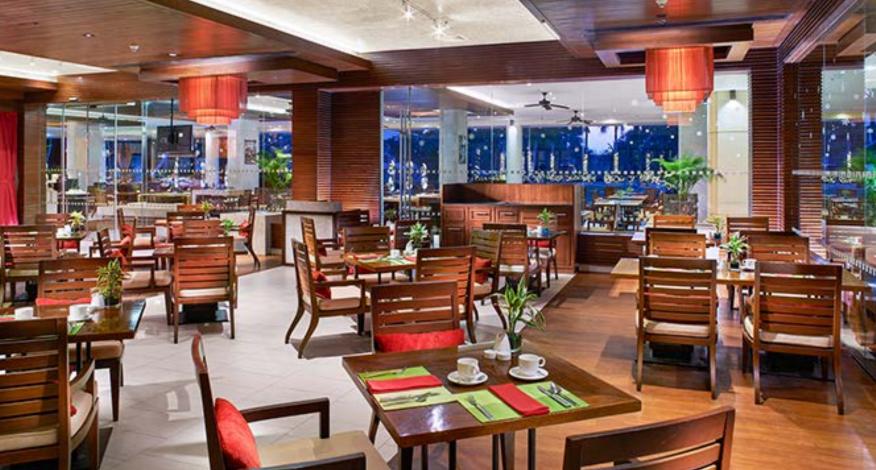

### The Deck

Satisfy all palates at The Deck, our all-day international dining restaurant. From an extensive buffet to à la carte offerings, the menu is comprised of both Western and Asian specialties.