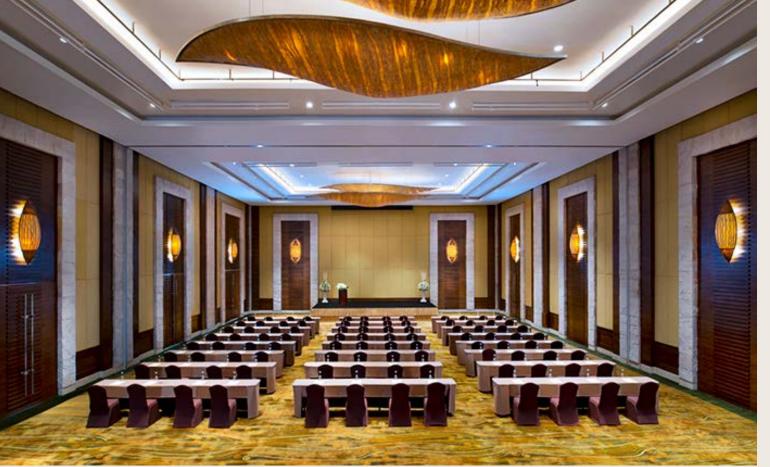

# The Chandelier

Our perfect venues, comprising a total of 4,800 square meters and including the new addition, The Chandelier, with sparkling chandeliers to set the perfect stage for every occasion.

## Grand Ballroom

This versatile, 525 square meters ballroom has ceiling height of 7.3 m, can be divided into 2 separate spaces and accommodates up to 500 guests for a cocktail reception or up to 400 guests theater-style.

#### Room Dimensions and Seating Capacity

|                   | DIM. (L X W) | AREA(m²) | HEIGHT         | BANQ. | THTR. | CONF.      | REC. | CLASS          | U-SHAPE        |
|-------------------|--------------|----------|----------------|-------|-------|------------|------|----------------|----------------|
| THE CHANDELIER    | 36.7 x 24.3  | 892      | 7.6            | 480   | 680   | 156        | 800  | 480            | 100            |
| CHANDELIER 1      | 18.3 x 24.3  | 445      | 7.6            | 240   | 340   | 96         | 400  | 240            | 60             |
| CHANDELIER 2      | 18.3 x 24.3  | 445      | 7.6            | 240   | 340   | 96         | 400  | 240            | 60             |
| PRE FUNCTION AREA | 7.3 x 39.6   | 289      | 5.2            | V-    |       | <b>-</b> 8 | -    |                | <del>-</del> e |
| GRAND BALLROOM    | 17.5 x 30    | 525      | 7.3            | 280   | 400   | 130        | 500  | 250            | 75             |
| BALLROOM 1        | 17.5 x 15    | 262.5    | 7.3            | 120   | 200   | 65         | 250  | 120            | 35             |
| BALLROOM 2        | 17.5 x 15    | 262.5    | 7.3            | 120   | 200   | 65         | 250  | 120            | 35             |
| PRE FUNCTION AREA | 7 x 43       | 300      | 3.5            | -     | -     |            | -    | :=             | <b>4</b> 7     |
| STATE ROOM 1      | 7.25 x 10    | 72.5     | 3.5            | 40    | 50    | 20         | 60   | 36             | 18             |
| STATE ROOM 2      | 14.5 x 10    | 145      | 3.5            | 80    | 100   | 66         | 120  | 72             | 36             |
| STATE ROOM 2A     | 7.25 x 10    | 72.5     | 3.5            | 40    | 50    | 20         | 60   | 36             | 18             |
| STATE ROOM 2B     | 7.25 x 10    | 72.5     | 3.5            | 40    | 50    | 20         | 60   | 36             | 18             |
| PRE FUNCTION AREA | 4 x 21       | 84       | 3.5            | -     | -     | ₽)         | -    | -              | <b>=</b> :     |
| @BLACK            | 17.5 x 22.5  | 393      | -              | 80    | -     | ₹s         | 200  | E              | <del>-</del> a |
| OCEANFRONT LAWN   | 38 x 28      | 1064     | -              | 300   | -     | -          | 800  | -              | <b>=</b> :     |
| CHILLOUT LAWN     | 26 x 30      | 780      | <del>-</del> ) | 140   | ÷     | -          | 220  | i <del>e</del> | 9              |
| ISLAND LAWN       | 34 x 10      | 340      | <b>-</b>       | 100   | -     | <b>-</b> 0 | 200  | -              |                |