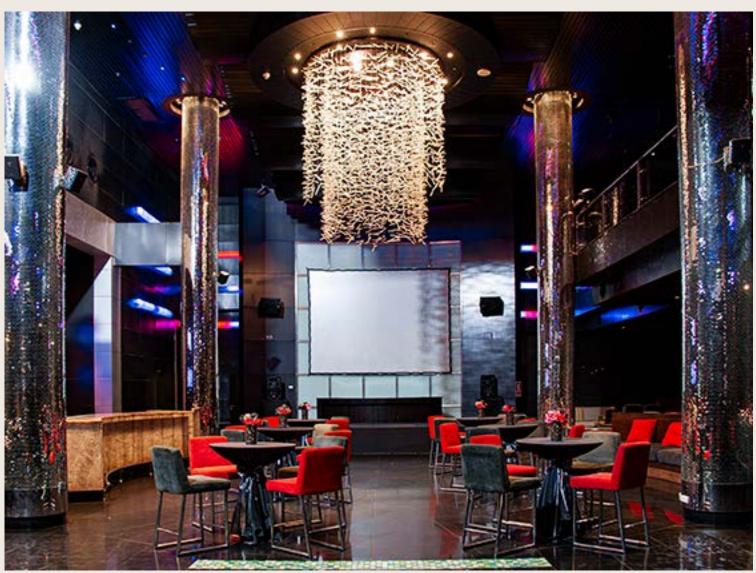

# > Meeting & Events

# The Chandelier

Our perfect venues, comprising a total of 4,800 square meters and including the new addition, The Chandelier, with sparkling chandeliers to set the perfect stage for every occasion.