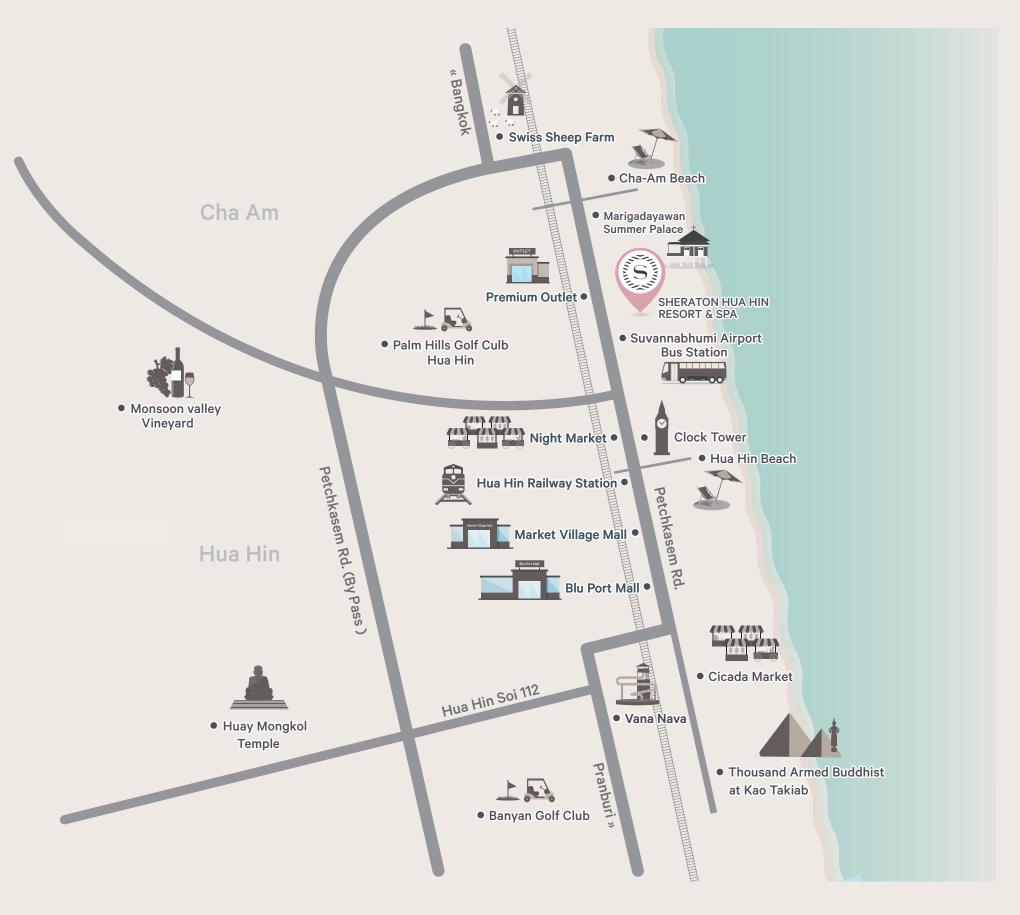

## Hua Hin Destination

Hua Hin is a city with a colourful royal past, a laidback present, and a promising future. It is a fascinating coastal city to visit.

Thrive beside the sea at Sheraton Hua Hin Resort and Spa. Cleaving to the western coast of the Gulf of Thailand, the resort is located 2.5 hours' drive south of Bangkok. With its long white sandy beach overlooking to the Gulf of Thailand, the charmed location is just 20 minutes from the slow-paced seaside town of Cha-Am, and 20 minute from the heritage-rich well-secured town of Hua Hin with historic ties to the Thai Royal Family.