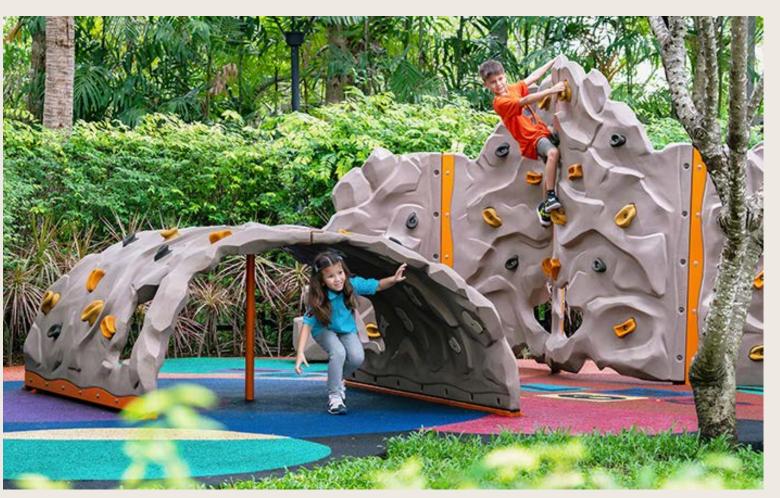

### Kids Club

The specious kids club in a colorful cubic shape has a wide range of exciting indoor and outdoor activities, including ball pool, playgrounds, sand play, trampolines, climbing wall and much more.

Open daily: 9:00 AM-6:00 PM.