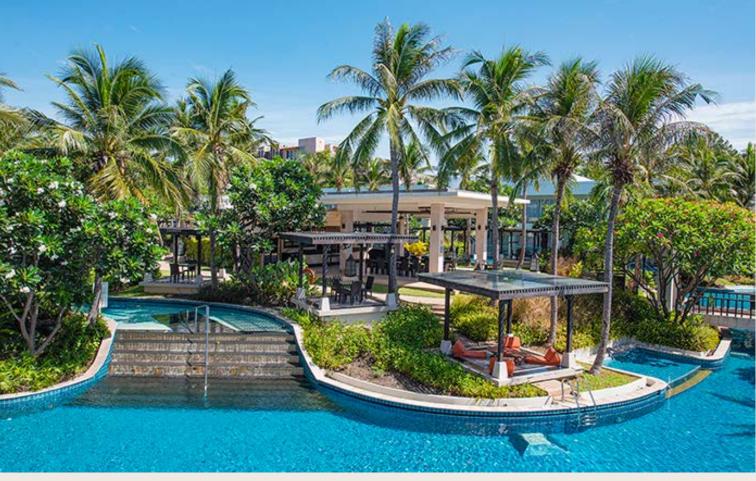

## Salas Pool Restaurant

Gather poolside for a wood fire oven pizza at Salas Pool Restaurant.

Nestled in the middle of the resort, surrounded by our lagoon-style pool and tropical gardens, it presents home-style Italian cooking in a laidback, cozy environment.