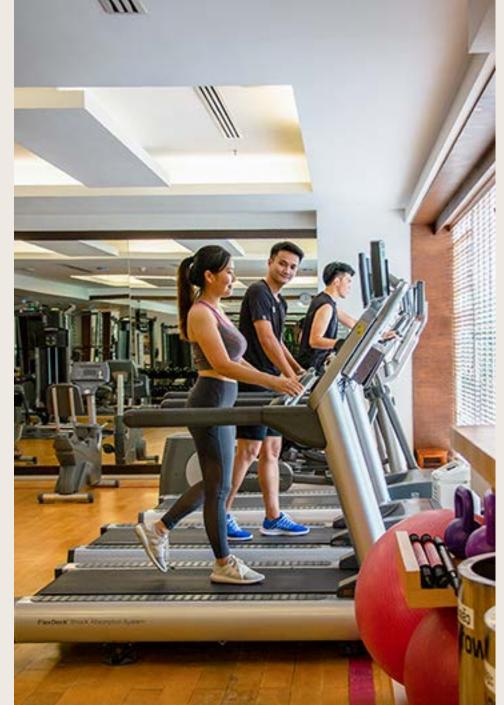

## Sheraton Fitness

Available 24/7, Sheraton Fitness is designed for the top performers in life.

Open 7 days a week, 24 hours a day.

SHERATON FITNESS