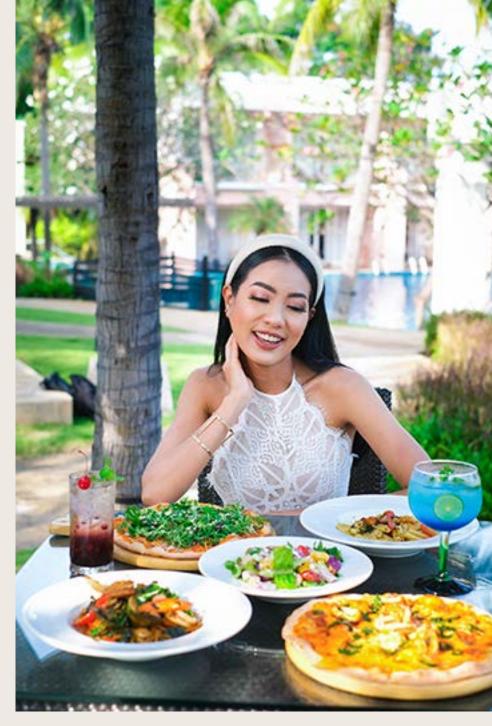

## Salas Pool Restaurant

Gather poolside for a wood fire oven pizza at Salas Pool Restaurant.

Nestled in the middle of the resort, surrounded by our lagoon-style pool and tropical gardens, it presents home-style Italian cooking in a laidback, cozy environment.