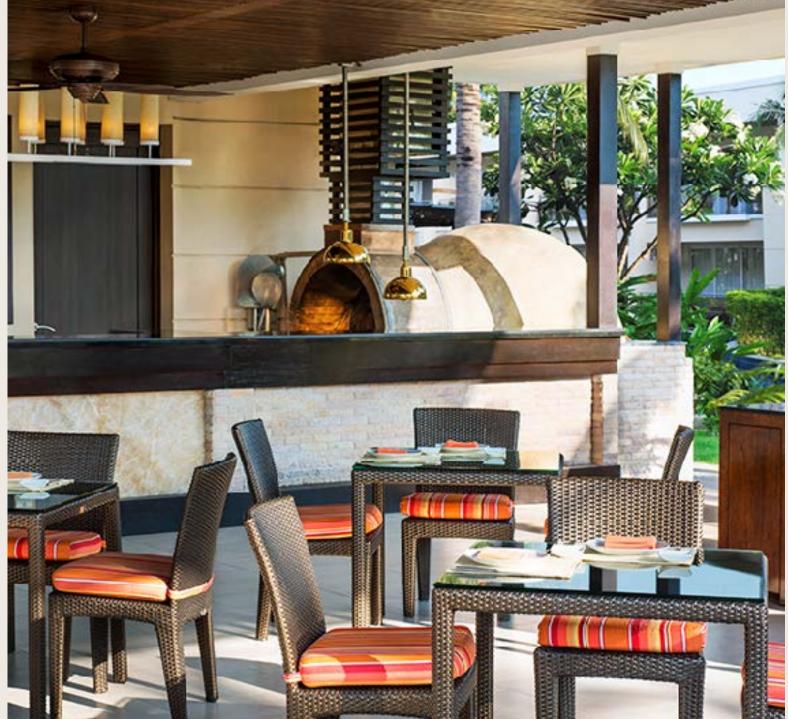

## Salas Pool Restaurant

Gather poolside for a wood fire oven pizza at Salas Pool Restaurant.

Nestled in the middle of the resort, surrounded by our lagoon-style pool and tropical gardens, it presents home-style Italian cooking in a laidback, cozy environment.